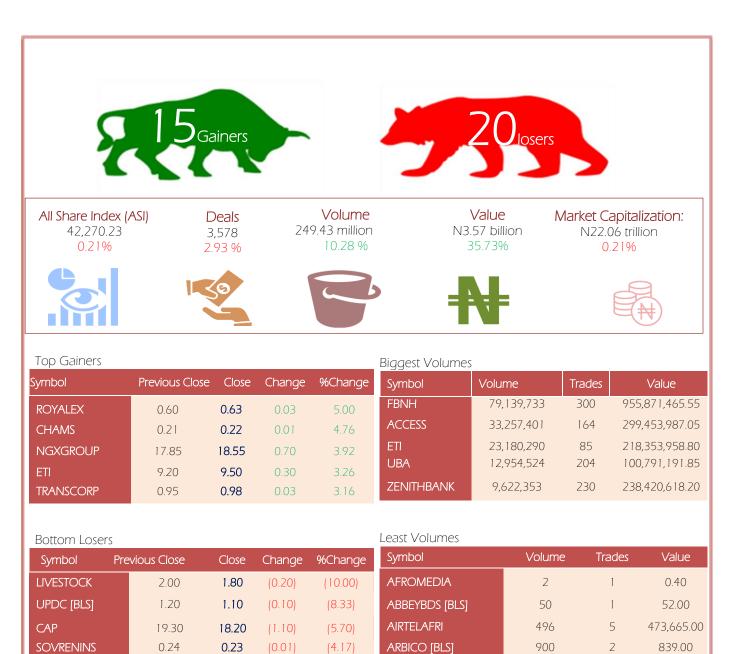

MPR: 11.50% Nov'21 Inflation Rate: 15.40% Q3 2021 Real GDP: 4.03%

Source: NGX, Cowry Research

2.50

2.40

(0.10)

(4.00)

CILEASING

2

4,600.00

1,000

CUTIX

| Symbol         | P. Close | High   | Low            | Close  | Change | %Change | Trades | Volume               | Value          |
|----------------|----------|--------|----------------|--------|--------|---------|--------|----------------------|----------------|
| ABBEYBDS [BLS] | 1.04     | 1.04   | 1.04           | 1.04   | 0.00   | 0.00    | 1      | 50                   | 52.00          |
| ABCTRANS       | 0.31     | 0.31   | 0.31           | 0.31   | 0.00   | 0.00    | 3      | 12,229               | 3,877.17       |
| ACADEMY        | 0.51     | 0.51   | 0.51           | 0.51   | 0.00   | 0.00    | 2      | 63,872               | 35,768.32      |
| ACCESS         | 9.00     | 9.10   | 8.90           | 9.00   | 0.00   | 0.00    | 164    | 33,257,401           | 299,453,987.05 |
| AFRIPRUD       | 6.35     | 6.35   | 6.35           | 6.35   | 0.00   | 0.00    | 34     | 166,657              | 1,043,351.50   |
| AFROMEDIA      | 0.20     | 0.20   | 0.20           | 0.20   | 0.00   | 0.00    | 1      | 2                    | 0.40           |
| AIICO          | 0.70     | 0.70   | 0.68           | 0.68   | -0.02  | -2.86   | 34     | 2,504,427            | 1,746,175.07   |
| AIRTELAFRI     | 955.00   | 955.00 | 955.00         | 955.00 | 0.00   | 0.00    | 5      | 496                  | 473,665.00     |
| ARBICO [BLS]   | 1.03     | 1.03   | 1.03           | 1.03   | 0.00   | 0.00    | 2      | 900                  | 839.00         |
| ARDOVA         | 13.50    | 13.60  | 13.40          | 13.40  | -0.10  | -0.74   | 27     | 569,676              | 7,689,011.30   |
| BERGER         | 8.55     | 8.55   | 8.55           | 8.55   | 0.00   | 0.00    | 8      | 39,033               | 307,359.05     |
| BUACEMENT      | 74.50    | 74.50  | 74.50          | 74.50  | 0.00   | 0.00    | 48     | 835,792              | 56,039,853.60  |
| CADBURY        | 9.00     | 9.00   | 9.00           | 9.00   | 0.00   | 0.00    | 10     | 76,150               | 682,172.35     |
| CAP            | 19.30    | 18.20  | 18.20          | 18.20  | -1.10  | -5.70   | 5      | 170,470              | 3,102,879.75   |
| CAVERTON       | 1.65     | 1.65   | 1.65           | 1.65   | 0.00   | 0.00    | 4      | 9,400                | 16,168.00      |
| CHAMPION [BLS] | 2.60     | 2.60   | 2.60           | 2.60   | 0.00   | 0.00    | 5      | 51,285               | 132,816.80     |
| CHAMS          | 0.21     | 0.22   | 0.22           | 0.22   | 0.01   | 4.76    | 4      | 160,039              | 35,208.58      |
| CHIPLC         | 0.59     | 0.58   | 0.58           | 0.58   | -0.01  | -1.69   | 19     | 3,184,000            | 1,799,360.00   |
| CILEASING      | 4.60     | 4.60   | 4.60           | 4.60   | 0.00   | 0.00    | 2      | 1,000                | 4,600.00       |
| CONOIL         | 22.25    | 22.25  | 22.25          | 22.25  | 0.00   | 0.00    | 20     | 52,725               | 1,102,657.35   |
| CORNERST       | 0.50     | 0.51   | 0.51           | 0.51   | 0.01   | 2.00    | 5      | 559,970              | 287,510.70     |
| COURTVILLE     | 0.37     | 0.38   | 0.35           | 0.38   | 0.01   | 2.70    | 20     | 8,051,202            | 2,860,001.44   |
| CUSTODIAN      | 7.80     | 7.80   | 7.80           | 7.80   | 0.00   | 0.00    | 9      | 259,452              | 1,894,065.80   |
| CUTIX          | 2.50     | 2.40   | 2.40           | 2.40   | -0.10  | -4.00   | 23     | 1,017,733            | 2,456,884.85   |
| DANGCEM        | 255.00   | 252.00 | 252.00         | 252.00 | -3.00  | -1.18   | 98     | 1,081,070            | 272,506,050.00 |
| DANGSUGAR      | 16.40    | 17.00  | 16.65          | 16.65  | 0.25   | 1.52    | 174    | 544,880              | 9,154,627.35   |
| ETERNA         | 5.80     | 5.80   | 5.80           | 5.80   | 0.00   | 0.00    | 15     | 167,104              | 971,641.20     |
| ETI            | 9.20     | 9.50   | 9.05           | 9.50   | 0.30   | 3.26    | 85     | 23,180,290           | 218,353,958.80 |
| FBNH           | 12.10    | 12.20  | 11.95          | 12.00  | -0.10  | -0.83   | 300    | 79,139,733           | 955,871,465.55 |
| FCMB           | 3        | 3      | 3              | 3.00   | 0.00   | 0.00    | 23     | 19,983               | 58,371.68      |
| FIDELITYBK     | 2.53     | 2.53   | 2.51           | 2.52   | -0.01  | -0.40   | 60     | 2,892,877            | 7,295,813.64   |
| FIDSON         | 6.25     | 6.30   | 6.24           | 6.28   | 0.01   | 0.48    | 15     | 309,555              | 1,940,909.71   |
| FLOURMILL      | 28.30    | 28.30  | 28.30          | 28.30  | 0.00   | 0.00    | 68     | 872,757              | 24,739,927.35  |
| FTNCOCOA [RST] | 0.41     | 0.41   | 0.41           | 0.41   | 0.00   | 0.00    | 5      | 120,424              | 50,005.52      |
| GLAXOSMITH     | 6.05     | 6.05   | 6.05           | 6.05   | 0.00   | 0.00    | 24     | 329,552              | 1,957,395.50   |
| GTCO           | 25.60    | 26.00  | 25.80          | 25.80  | 0.00   | 0.00    | 24     |                      | 48,950,028.35  |
| GUINNESS       | 39.00    | 39.00  | 25.80<br>39.00 | 39.00  | 0.20   | 0.78    | 36     | 1,891,337<br>409,974 | 48,950,028.55  |
|                |          |        |                |        |        |         |        |                      |                |
| HONYFLOUR      | 3.75     | 3.70   | 3.68           | 3.68   | -0.07  | -1.87   | 36     | 1,114,077            | 4,123,618.05   |
|                | 1.22     | 1.22   | 1.22           | 1.22   | 0.00   | 0.00    | 2      | 25,940               | 30,693.40      |
| INTBREW [BLS]  | 4.70     | 4.70   | 4.70           | 4.70   | 0.00   | 0.00    | 10     | 74,914               | 363,309.90     |
| JAIZBANK       | 0.65     | 0.67   | 0.67           | 0.67   | 0.02   | 3.08    | 21     | 415,598              | 277,144.30     |
| JAPAULGOLD     | 0.39     | 0.39   | 0.38           | 0.39   | 0.00   | 0.00    | 16     | 2,370,008            | 924,157.20     |
| JBERGER        | 24.80    | 24.80  | 24.80          | 24.80  | 0.00   | 0.00    | 16     | 43,926               | 983,043.10     |
| LASACO         | 1.10     | 1.10   | 1.10           | 1.10   | 0.00   | 0.00    | 19     | 430,850              | 434,169.55     |
| LEARNAFRCA     | 1.26     | 1.26   | 1.26           | 1.26   | 0.00   | 0.00    | 12     | 292,898              | 340,176.54     |
| LIVESTOCK      | 2.00     | 1.93   | 1.80           | 1.80   | -0.20  | -10.00  | 38     | 3,070,174            | 5,711,695.69   |
| MANSARD        | 2.30     | 2.30   | 2.27           | 2.29   | -0.01  | -0.43   | 40     | 2,676,064            | 6,107,191.72   |
| MAYBAKER       | 4.10     | 4.10   | 4.10           | 4.10   | 0.00   | 0.00    | 19     | 123,146              | 502,283.21     |
| MBENEFIT       | 0.25     | 0.24   | 0.24           | 0.24   | -0.01  | -4.00   | 5      | 2,192,200            | 526,178.00     |
| MCNICHOLS      | 0.77     | 0.77   | 0.77           | 0.77   | 0.00   | 0.00    | 2      | 10,000               | 7,700.00       |
| MORISON        | 1.89     | 1.89   | 1.89           | 1.89   | 0.00   | 0.00    | 4      | 51,009               | 101,973.01     |
| MRS            | 13.70    | 13.70  | 13.70          | 13.70  | 0.00   | 0.00    | 5      | 22,720               | 294,280.00     |
| MTNN           | 187.00   | 187.00 | 186.50         | 187.00 | 0.00   | 0.00    | 242    | 3,273,168            | 611,991,542.20 |
| MULTIVERSE     | 0.2      | 0.2    | 0.2            | 0.20   | 0.00   | 0.00    | 1      | 249,400              | 49,880.00      |
| NAHCO          | 3.45     | 3.45   | 3.45           | 3.45   | 0.00   | 0.00    | 31     | 865,158              | 2,937,803.14   |
| NASCON         | 13.05    | 12.9   | 12.9           | 12.90  | -0.15  | -1.15   | 8      | 221,675              | 2,863,765.25   |
|                |          |        |                |        |        |         |        |                      |                |

| Symbol      | P. Close | High     | Low      | Close    | Change | %Change | Trades | Volume     | Value          |
|-------------|----------|----------|----------|----------|--------|---------|--------|------------|----------------|
| NB          | 48.00    | 48.00    | 48.00    | 48.00    | 0.00   | 0.00    | 42     | 221,383    | 10,536,227.85  |
| NEIMETH     | 1.63     | 1.63     | 1.63     | 1.63     | 0.00   | 0.00    | 14     | 92,385     | 152,465.60     |
| NESTLE      | 1,395.00 | 1,395.00 | 1,395.00 | 1,395.00 | 0.00   | 0.00    | 25     | 25,302     | 35,313,205.00  |
| NGXGROUP    | 17.85    | 18.55    | 17.85    | 18.55    | 0.70   | 3.92    | 107    | 4,006,845  | 72,173,985.90  |
| NNFM        | 8.00     | 8.00     | 8.00     | 8.00     | 0.00   | 0.00    | 3      | 6,350      | 46,920.00      |
| NPFMCRFBK   | 1.70     | 1.70     | 1.70     | 1.70     | 0.00   | 0.00    | 4      | 29,800     | 50,895.00      |
| OANDO [MRF] | 4.70     | 4.70     | 4.70     | 4.70     | 0.00   | 0.00    | 34     | 149,054    | 690,764.04     |
| OKOMUOIL    | 142.00   | 142.00   | 142.00   | 142.00   | 0.00   | 0.00    | 20     | 53,552     | 6,909,641.00   |
| PHARMDEKO   | 2.00     | 2.00     | 2.00     | 2.00     | 0.00   | 0.00    | 1      | 44,450     | 97,790.00      |
| PRESCO      | 87.80    | 87.80    | 87.80    | 87.80    | 0.00   | 0.00    | 18     | 186,750    | 15,463,490.00  |
| PZ          | 5.90     | 5.90     | 5.90     | 5.90     | 0.00   | 0.00    | 33     | 251,491    | 1,453,735.55   |
| REDSTAREX   | 3.40     | 3.40     | 3.40     | 3.40     | 0.00   | 0.00    | 3      | 19,457     | 65,190.95      |
| REGALINS    | 0.39     | 0.38     | 0.36     | 0.38     | -0.01  | -2.56   | 19     | 3,665,142  | 1,361,212.04   |
| ROYALEX     | 0.60     | 0.63     | 0.63     | 0.63     | 0.03   | 5.00    | 6      | 1,500,730  | 945,438.00     |
| SEPLAT      | 650.00   | 650.00   | 650.00   | 650.00   | 0.00   | 0.00    | 15     | 339,769    | 220,471,923.20 |
| SOVRENINS   | 0.24     | 0.23     | 0.22     | 0.23     | -0.01  | -4.17   | 14     | 7,640,080  | 1,706,818.40   |
| STANBIC     | 36.00    | 36.00    | 36.00    | 36.00    | 0.00   | 0.00    | 53     | 136,589    | 4,800,169.20   |
| STERLNBANK  | 1.49     | 1.53     | 1.50     | 1.50     | 0.01   | 0.67    | 19     | 1,613,038  | 2,441,010.81   |
| TOTAL       | 216.80   | 221.90   | 221.90   | 221.90   | 5.10   | 2.35    | 119    | 795,129    | 177,124,132.30 |
| TRANSCORP   | 0.95     | 0.98     | 0.96     | 0.98     | 0.03   | 3.16    | 73     | 6,715,464  | 6,547,166.00   |
| TRANSEXPR   | 0.81     | 0.81     | 0.81     | 0.81     | 0.00   | 0.00    | 1      | 10,010     | 8,108.10       |
| UACN        | 9.60     | 9.60     | 9.60     | 9.60     | 0.00   | 0.00    | 34     | 1,173,222  | 11,258,397.30  |
| UBA         | 7.75     | 7.85     | 7.75     | 7.85     | 0.10   | 1.29    | 204    | 12,954,524 | 100,791,191.85 |
| UBN [BLS]   | 4.85     | 4.85     | 4.85     | 4.85     | 0.00   | 0.00    | 28     | 143,819    | 698,809.65     |
| UCAP        | 10.00    | 9.90     | 9.90     | 9.90     | -0.10  | -1.00   | 59     | 952,264    | 9,446,671.85   |
| UNILEVER    | 13.2     | 13.5     | 13.25    | 13.25    | 0.05   | 0.38    | 29     | 1,990,210  | 26,443,815.85  |
| UNITYBNK    | 0.46     | 0.45     | 0.44     | 0.45     | -0.01  | -2.17   | 31     | 6,775,278  | 3,010,147.07   |
| UPDC [BLS]  | 1.20     | 1.20     | 1.08     | 1.10     | -0.10  | -8.33   | 40     | 5,151,792  | 5,733,047.40   |
| UPDCREIT    | 4.2      | 4.2      | 4.2      | 4.20     | 0.00   | 0.00    | 7      | 11,040     | 49,520.20      |
| UPL         | 2.94     | 2.94     | 2.94     | 2.94     | 0.00   | 0.00    | 5      | 67,885     | 179,980.25     |
| VERITASKAP  | 0.21     | 0.21     | 0.21     | 0.21     | 0.00   | 0.00    | 4      | 312,335    | 65,590.35      |
| VITAFOAM    | 21.55    | 21.55    | 21.55    | 21.55    | 0.00   | 0.00    | 47     | 1,162,090  | 24,924,090.95  |
| WAPCO       | 24.40    | 24.00    | 24.00    | 24.00    | -0.40  | -1.64   | 89     | 651,309    | 15,624,054.05  |
| WAPIC       | 0.48     | 0.48     | 0.48     | 0.48     | 0.00   | 0.00    | 22     | 146,850    | 72,001.04      |
| WEMABANK    | 0.80     | 0.78     | 0.77     | 0.77     | -0.03  | -3.75   | 29     | 1,284,530  | 996,331.77     |
| ZENITHBANK  | 24.80    | 24.90    | 24.70    | 24.80    | 0.00   | 0.00    | 230    | 9,622,353  | 238,420,618.20 |